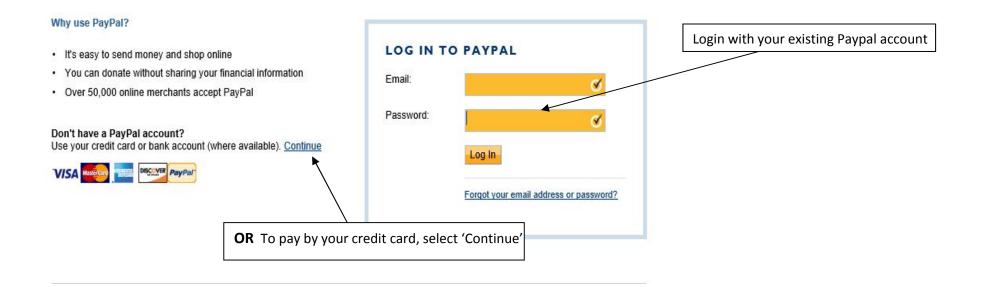

## Jason Lee Middle School P.T.A. 3.7.90

| Purpose                                                      |                              | Donation amount | Make This Recurring<br>(Monthly) | Total         |
|--------------------------------------------------------------|------------------------------|-----------------|----------------------------------|---------------|
| Jason Lee Middle School PTA 3.7.90<br>Reference: Walk-a-Thon |                              | \$              |                                  | \$0.00        |
|                                                              |                              | Total:          |                                  | \$0.00 USD    |
| Pay with Credit Ca                                           | rd or Log In                 |                 | PayPal ass                       | cure Payments |
| Country:                                                     | United States                | ALI             | READY HAVE A                     |               |
| First Name:                                                  |                              | 180             | PAYPAL ACCOUNT                   | ?             |
| Last Name:                                                   |                              | Ema             | 311.                             |               |
| Credit Card Number:                                          | €                            | Pas             | sword:                           | ⊗ .           |
| Payment type:                                                | VISA OSCUYER                 | 1               | og In                            |               |
| Expiration Date:                                             | mm / yy CSC: What's this?    | Forg            | ot your email address or pass    | word?         |
| Billing Address Line 1:                                      |                              | × -             |                                  |               |
| Billing Address Line 2: (optional)                           |                              |                 |                                  |               |
| City:                                                        |                              |                 |                                  |               |
| State:                                                       | V                            |                 |                                  |               |
| ZIP code:                                                    |                              |                 | Complet                          | e informatio  |
| Home Telephone:                                              | 555-555-1234                 |                 | Complete                         |               |
| Email:                                                       |                              |                 |                                  |               |
|                                                              | Review Donation and Continue |                 |                                  |               |

PayPal protects your privacy and security.

For more information, read our <u>User Agreement</u> and <u>Privacy Policy</u>.