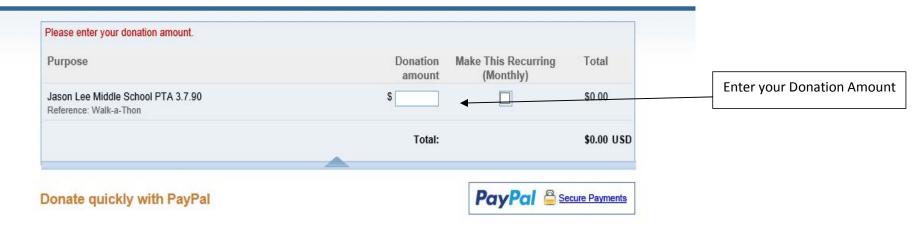

## Jason Lee Middle School P.T.A. 3.7.90

| Purpose                                                      |                              | Donation amount | Make This Recurring<br>(Monthly) | Total         |
|--------------------------------------------------------------|------------------------------|-----------------|----------------------------------|---------------|
| Jason Lee Middle School PTA 3.7.90<br>Reference: Walk-a-Thon |                              | \$              |                                  | \$0.00        |
|                                                              |                              | Total:          |                                  | \$0.00 USD    |
| Pay with Credit Ca                                           | rd or Log In                 |                 | PayPal ass                       | cure Payments |
| Country:                                                     | United States                | ALI             | READY HAVE A                     |               |
| First Name:                                                  |                              | 180             | PAYPAL ACCOUNT                   | ?             |
| Last Name:                                                   |                              | Ema             | 311.                             |               |
| Credit Card Number:                                          | €                            | Pas             | sword:                           | ⊗ .           |
| Payment type:                                                | VISA OSCUYER                 | 1               | og In                            |               |
| Expiration Date:                                             | mm / yy CSC: What's this?    | Forg            | ot your email address or pass    | word?         |
| Billing Address Line 1:                                      |                              | × -             |                                  |               |
| Billing Address Line 2: (optional)                           |                              |                 |                                  |               |
| City:                                                        |                              |                 |                                  |               |
| State:                                                       | V                            |                 |                                  |               |
| ZIP code:                                                    |                              |                 | Complet                          | e informatio  |
| Home Telephone:                                              | 555-555-1234                 |                 | Complete                         |               |
| Email:                                                       |                              |                 |                                  |               |
|                                                              | Review Donation and Continue |                 |                                  |               |